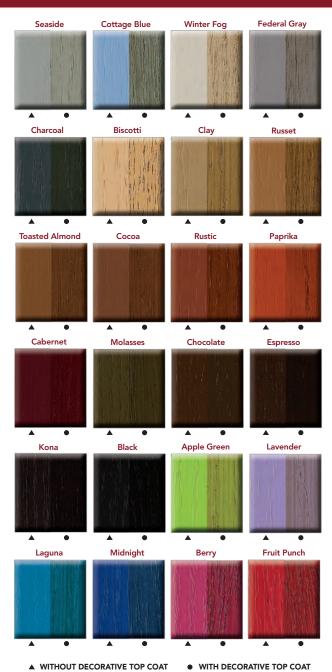

# TINT TO THE COLOR OF YOUR CHOICE

Important - Bond Coat must be tinted at store

#### GUARANTEED DURABILITY

WITHOUT DECORATIVE GLAZE

WITH DECORATIVE GLAZE

Optional Decorative Glaze (included in kit) lets you enhance the natural beauty of the wood grain.