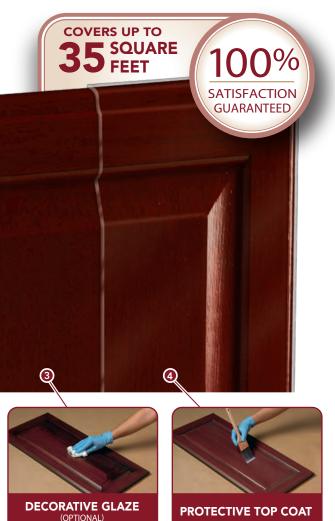

### Quick and simple application

- 3 easy steps (4 steps with optional Decorative Glaze)
- 1 Clean 2 Coat 3 Protect
  - Refresh and renew your furniture in days
     at a fraction of the cost
  - No messy application; soap and water cleanup

- Brush on and wipe off with glazing cloth (included) to achieve your desired effect
- Get the look you want more glazing techniques available at rustoleumtransformations.com
- Apply one coat using long,

smooth strokes

- Durable finish provides superior stain and scratch resistance
- Crystal clear, non-yellowing, non-blocking, satin finish