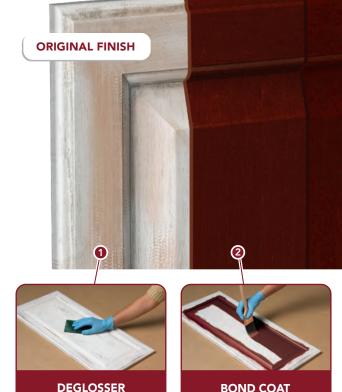

- Apply Deglosser with scrub pad (included) to remove grease, oil and dirt
- Prepares surface with No Stripping, No Sanding and No Priming
- Brush on two smooth, even coats of the Bond Coat
- Engineered to provide ultimate adhesion and color retention
- Formulated to resist scuffing, cracking, chipping and peeling

### Quick and simple application

- 3 easy steps (4 steps with optional Decorative Glaze)
- 1 Clean 2 Coat 3 Protect
  - Refresh and renew your furniture in days
     at a fraction of the cost
  - No messy application; soap and water cleanup