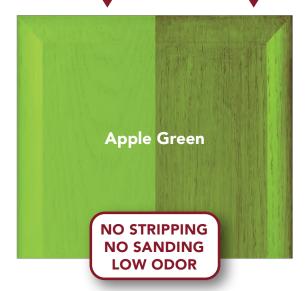

# TINT TO THE COLOR OF YOUR CHOICE

Important - Bond Coat must be tinted at store

#### GUARANTEED DURABILITY

WITHOUT DECORATIVE GLAZE

WITH DECORATIVE GLAZE

Optional Decorative Glaze (included in kit) lets you enhance the natural beauty of the wood grain.