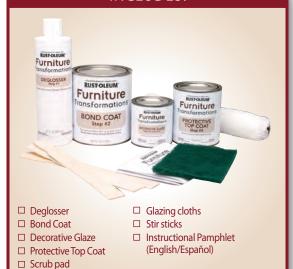

fing, cracking, chipping and peeling

### Quick and simple application

- 3 easy steps (4 steps with optional Decorative Glaze)
- 1 Clean 2 Coat 3 Protect
  - Refresh and renew your furniture in days
     at a fraction of the cost
  - No messy application; soap and water cleanup



- Brush on and wipe off with glazing cloth (included) to achieve your desired effect
- Get the look you want more glazing techniques available at rustoleumtransformations.com
- Apply one coat using long,

smooth strokes

- Durable finish provides superior stain and scratch resistance
- Crystal clear, non-yellowing, non-blocking, satin finish

# TINT TO THE COLOR OF YOUR CHOICE

Important - Bond Coat must be tinted at store

## FOR WOOD, LAMINATE, MELAMINE OR METAL SURFACES



### COMPLETE COATING KIT INCLUDES:



#### GUARANTEED DURABILITY

WITHOUT DECORATIVE GLAZE

WITH DECORATIVE GLAZE



Optional Decorative Glaze (included in kit) lets you enhance the natural beauty of the wood grain.







#### TRANSFORM YOUR:

- Dresser
- Armoire
- Bath Vanity
- End Tables
- Table & Chairs
- Desk
- Bed Frame
- · Kids' Furniture
- Entertainment Center

Visit

#### RustoleumTransformations.com

for More Transformation Ideas



An RPM Company

1-888-577-8459 RustoleumTransformations.com