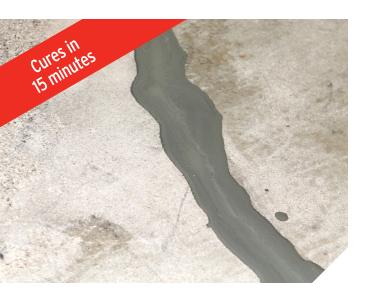

# INSTAPATCH® ULTRA-RAPID CURING CONCRETE REPAI

**InstaPatch® Ultra-Rapid Curing Concrete Repair** patches and repairs damaged concrete floors in minutes, not hours, reducing downtime. This two-component, 100% solids polyurea concrete repair compound cures in 15 minutes or less.

# **FEATURES & BENEFITS**

- ✓ Versatile formula can be poured or trowel applied
- Easy to use 1:1 mix ratio
- ✓ Color changes from black to gray indicating full cure
- Low odor allows for application at anytime
- Cures in 15 minutes or less
- ✓ Can be applied in temperatures as low as -5° F