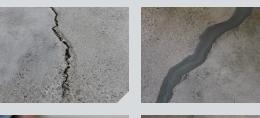

# INSTAPATCH® ULTRA-RAPID CURING CONCRETE REPAI

**InstaPatch® Ultra-Rapid Curing Concrete Repair** patches and repairs damaged concrete floors in minutes, not hours, reducing downtime. This two-component, 100% solids polyurea concrete repair compound cures in 15 minutes or less.

# **FEATURES & BENEFITS**

- ✓ Versatile formula can be poured or trowel applied
- Easy to use 1:1 mix ratio
- ✓ Color changes from black to gray indicating full cure
- Low odor allows for application at anytime
- Cures in 15 minutes or less
- ✓ Can be applied in temperatures as low as -5° F