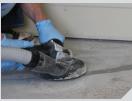

# INSTAPATCH® ULTRA-RAPID CURING CONCRETE REPAI

**InstaPatch® Ultra-Rapid Curing Concrete Repair** patches and repairs damaged concrete floors in minutes, not hours, reducing downtime. This two-component, 100% solids polyurea concrete repair compound cures in 15 minutes or less.

### **PRODUCT APPLICATION**

Typical Applications: concrete, wood, fiberglass, low temperature environments.

Trowel

Substrates: