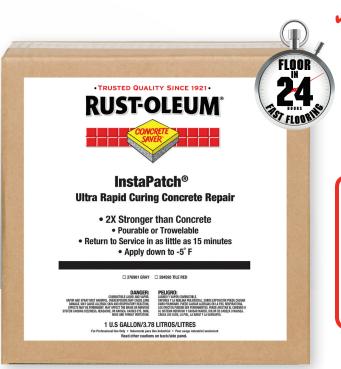

# INSTAPATCH® ULTRA-RAPID CURING CONCRETE REPAI

**InstaPatch® Ultra-Rapid Curing Concrete Repair** patches and repairs damaged concrete floors in minutes, not hours, reducing downtime. This two-component, 100% solids polyurea concrete repair compound cures in 15 minutes or less.

# **FEATURES & BENEFITS**

- ✓ Versatile formula can be poured or trowel applied
- Easy to use 1:1 mix ratio
- ✓ Color changes from black to gray indicating full cure
- Low odor allows for application at anytime
- Cures in 15 minutes or less
- ✓ Can be applied in temperatures as low as -5° F

#### **QUICK FACTS**

| FILL WEIGHT          | 1 Gallon                                             |
|----------------------|------------------------------------------------------|
| SOLIDS BY VOLUME     | 100%                                                 |
| RESIN TYPE           | Polyurea                                             |
| DRY HARD             | 5-10 minutes                                         |
| FOOT TRAFFIC         | 10 minutes                                           |
| VEHICLE TRAFFIC      | 30 minutes                                           |
| ESTIMATED COVERAGE   | 230 Linear Feet/Activated Gallon*                    |
| POT LIFE             | None. Pour out all material immediately after mixing |
| ADHERES TO           | Concrete & Asphalt                                   |
| COMPRESSION STRENGTH | 5,600**                                              |
| ABRASION RESISTANCE  | 20†                                                  |