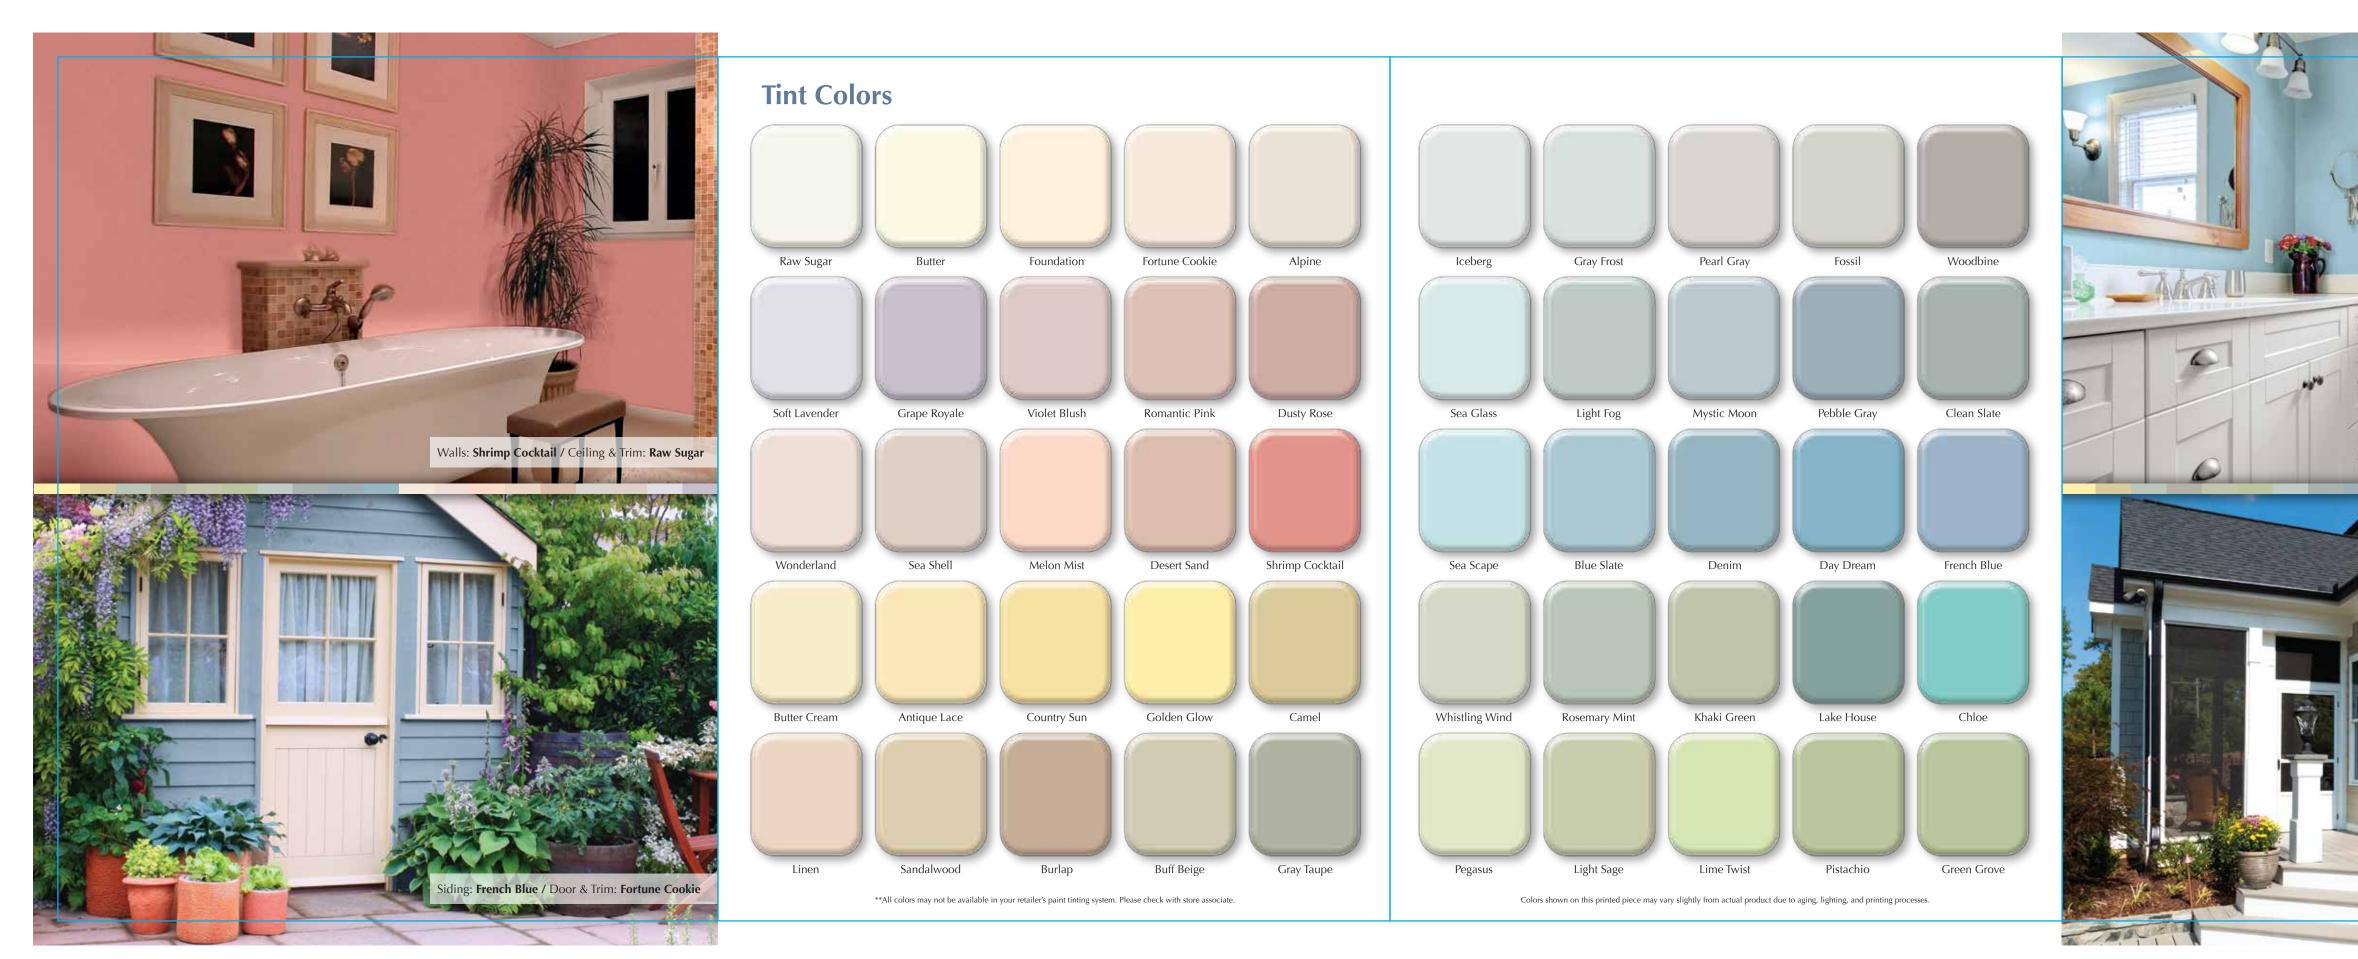

### **Decorative Interior/Exterior Paint Color Selector**

\*PERMA-WHITE® contains a mildewcide to prevent the growth of mold & mildew on the paint film only.

# **Designer Colors** formulated with Mold and Mildew-Proof\* Protection

The PERMA-WHITE<sup>®</sup> color palette offers a wide selection of pastel to mid-tone hues that can be tinted in both our interior and exterior paint. This colorful collection includes on-trend shades that are perfect for a wide variety of home types and styles. Bright and bold colors are popular on the Southern Colonial era homes near water where mold and mildew problems can be prevalent. The softer hues and neutral tones are also on trend and being used in homes located in subdivisions and home communities across the North and Midwest. Live in the Southwest? Earth tones and shades of brown may be more of your style. Wherever your location, use PERMA-WHITE<sup>®</sup> Mold & Mildew Proof<sup>\*</sup> paint for peace of mind and beauty in any area of your home.

- Mold & Mildew-Proof<sup>\*</sup> paint film guaranteed for 5 years
- Durable, long lasting finish guaranteed to resist fading, peeling and blistering
- Self-priming sticks to surfaces without sanding
- PERMA-WHITE<sup>®</sup> Interior available in 3 sheens: Eggshell, Satin and Semi-Gloss
- PERMA-WHITE<sup>®</sup> Exterior available in 2 sheens: Satin and Semi-Gloss