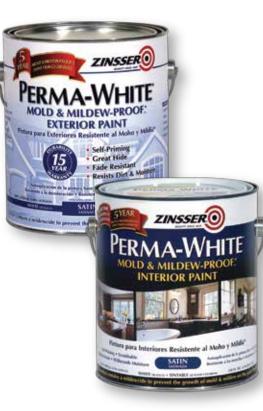

# **PERMA-WHITE**<sup>®</sup> Mold & Mildew-Proof Paint

### Zinsser<sup>®</sup> PERMA-WHITE<sup>®</sup> **Interior & Exterior Paint**

With decades of proven performance, PERMA-WHITE<sup>®</sup> is a premium paint that produces a beautiful, long lasting finish.

- Mold & Mildew-Proof<sup>\*</sup> paint film guaranteed for 5 years
- Durable, long lasting finish guaranteed to resist fading, peeling and blistering
- Self-priming sticks to surfaces without sanding
- PERMA-WHITE<sup>®</sup> Interior available in 3 sheens: Eggshell, Satin and Semi-Gloss
- PERMA-WHITE<sup>®</sup> Exterior available in 2 sheens: Satin and Semi-Gloss