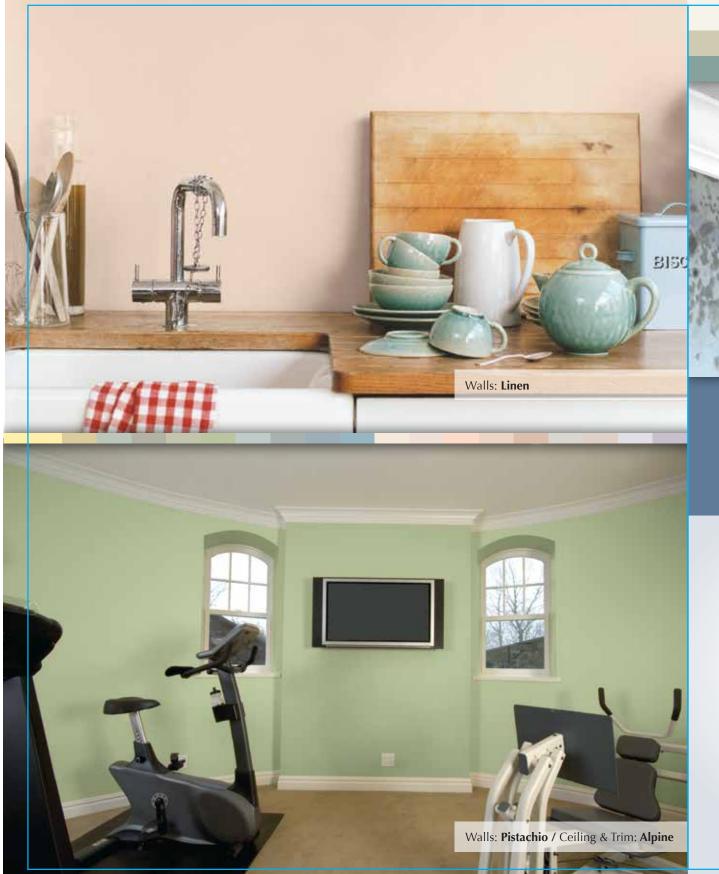

### **Decorative Interior/Exterior Paint Color Selector**

\*PERMA-WHITE® contains a mildewcide to prevent the growth of mold & mildew on the paint film only.

# **Designer Colors** formulated with Mold and Mildew-Proof\* Protection

The PERMA-WHITE<sup>®</sup> color palette offers a wide selection of pastel to mid-tone hues that can be tinted in both our interior and exterior paint. This colorful collection includes on-trend shades that are perfect for a wide variety of home types and styles. Bright and bold colors are popular on the Southern Colonial era homes near water where mold and mildew problems can be prevalent. The softer hues and neutral tones are also on trend and being used in homes located in subdivisions and home communities across the North and Midwest. Live in the Southwest? Earth tones and shades of brown may be more of your style. Wherever your location, use PERMA-WHITE<sup>®</sup> Mold & Mildew Proof<sup>\*</sup> paint for peace of mind and beauty in any area of your home.