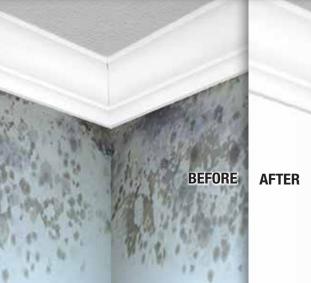

## **Mold Killing Primer**

This water-based primer is a fungicidal protective coating that can be used to paint over existing mold, mildew, moss, fungi, odor causing bacteria and any other fungal organisms.

- Water-Based Interior / Exterior formula
- EPA registered
- Paint directly over mold
- Kills existing mold, mildew, and odor causing bacteria
- Binds chalky siding, masonry and metal

RUST-OLEUM® CORPORATION 1-888-855-1774