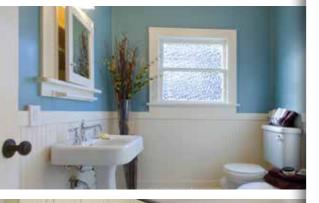

# **Designer Colors** formulated with Mold and Mildew-Proof\* Protection

The PERMA-WHITE<sup>®</sup> color palette offers a wide selection of pastel to mid-tone hues that can be tinted in both our interior and exterior paint. This colorful collection includes on-trend shades that are perfect for a wide variety of home types and styles. Bright and bold colors are popular on the Southern Colonial era homes near water where mold and mildew problems can be prevalent. The softer hues and neutral tones are also on trend and being used in homes located in subdivisions and home communities across the North and Midwest. Live in the Southwest? Earth tones and shades of brown may be more of your style. Wherever your location, use PERMA-WHITE<sup>®</sup> Mold & Mildew Proof<sup>\*</sup> paint for peace of mind and beauty in any area of your home.