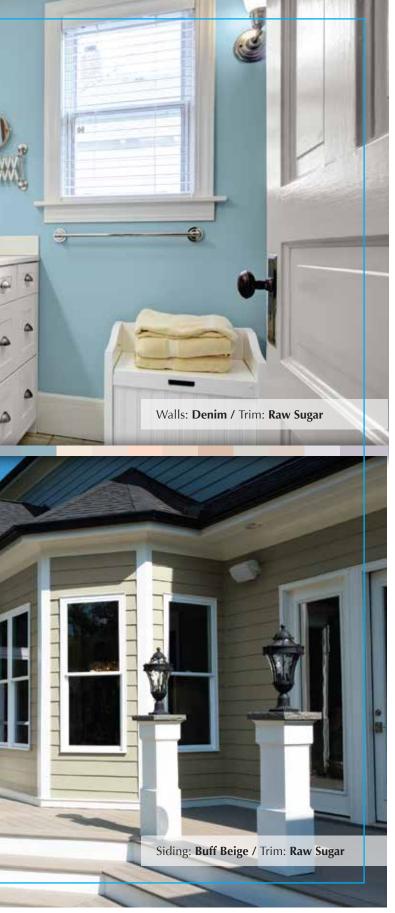

# **Designer Colors** formulated with Mold and Mildew-Proof\* Protection

The PERMA-WHITE<sup>®</sup> color palette offers a wide selection of pastel to mid-tone hues that can be tinted in both our interior and exterior paint. This colorful collection includes on-trend shades that are perfect for a wide variety of home types and styles. Bright and bold colors are popular on the Southern Colonial era homes near water where mold and mildew problems can be prevalent. The softer hues and neutral tones are also on trend and being used in homes located in subdivisions and home communities across the North and Midwest. Live in the Southwest? Earth tones and shades of brown may be more of your style. Wherever your location, use PERMA-WHITE<sup>®</sup> Mold & Mildew Proof<sup>\*</sup> paint for peace of mind and beauty in any area of your home.