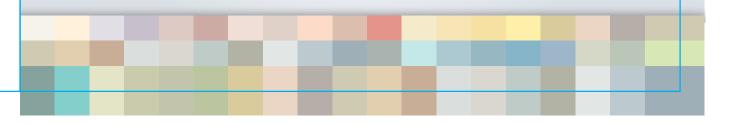

### **Decorative Interior/Exterior Paint Color Selector**

\*PERMA-WHITE® contains a mildewcide to prevent the growth of mold & mildew on the paint film only.

# **Designer Colors** formulated with Mold and Mildew-Proof\* Protection

The PERMA-WHITE<sup>®</sup> color palette offers a wide selection of pastel to mid-tone hues that can be tinted in both our interior and exterior paint. This colorful collection includes on-trend shades that are perfect for a wide variety of home types and styles. Bright and bold colors are popular on the Southern Colonial era homes near water where mold and mildew problems can be prevalent. The softer hues and neutral tones are also on trend and being used in homes located in subdivisions and home communities across the North and Midwest. Live in the Southwest? Earth tones and shades of brown may be more of your style. Wherever your location, use PERMA-WHITE<sup>®</sup> Mold & Mildew Proof<sup>\*</sup> paint for peace of mind and beauty in any area of your home.