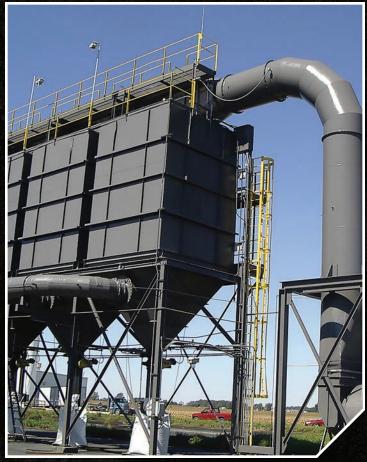

## FACILITY ASSESSMENTS

Emphasizing on coatings, this assessment will help facilities to select the proper coatings for longevity and over all cost savings. The assessment can cover:

- Interior/exterior walls
- Equipment
- Floors
- Ceilings
- Roofs
- Tanks and more