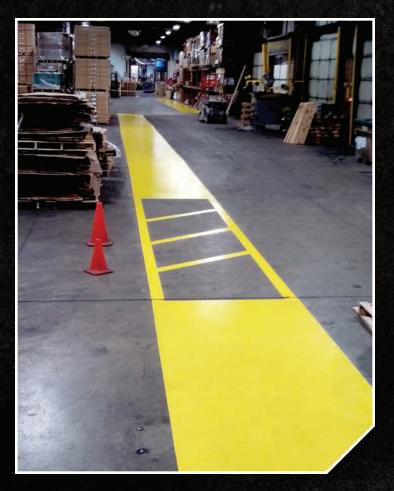

### SAFETY ASSESSMENTS

- Working/walking surfaces
- Aisle ways
- Industrial stairways
- Emergency egress
- Safety color coding and more

Receive a photographically documented full color report including OSHA regulations in regards to the areas of concern and product recommendation for the alleviation of these issues.