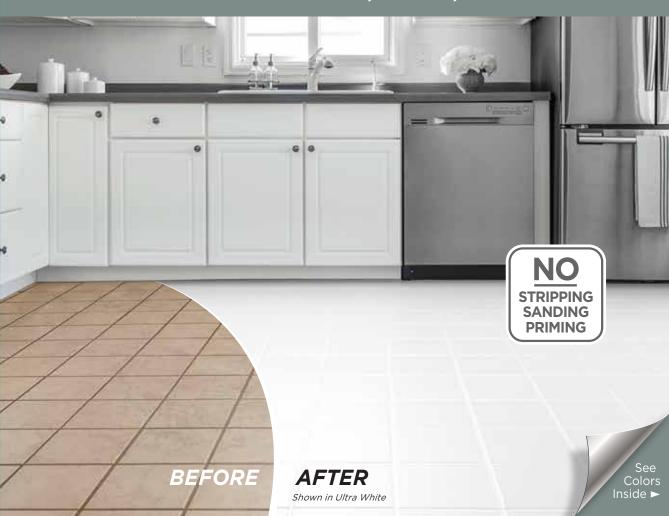

## SUPERIOR DURABILITY

Rust-Oleum® HOME is a revolutionary, 2-step floor coating system that allows you to easily update and transform outdated floors leaving an extremely durable finish that's built to last.

## **CHOOSE YOUR BASE COAT**

Base Coat provides color and an extreme bond to any flooring material. Apply directly to the surface with no stripping, sanding or priming needed.

# TRANSFORMING YOUR OUTDATED INTERIOR FLOORS HAS NEVER BEEN EASIER!

EASY 2-STEP SYSTEM SUPERIOR ADHESION TO TOUGH SURFACES

MAXIMUM SCRATCH & STAIN RESISTANCE

WALK ON IN