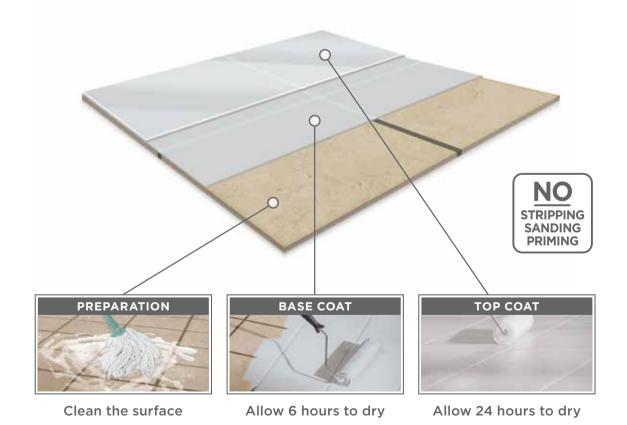

## SUPERIOR DURABILITY

Rust-Oleum® HOME is a revolutionary, 2-step floor coating system that allows you to easily update and transform outdated floors leaving an extremely durable finish that's built to last.

## **CHOOSE YOUR BASE COAT**

Base Coat provides color and an extreme bond to any flooring material. Apply directly to the surface with no stripping, sanding or priming needed.

## **CHOOSE YOUR TOP COAT**

Clear Top Coat provides protection and desired sheen in a single coat. Walk on in one day.

Available in Matte or Semi-Gloss sheens