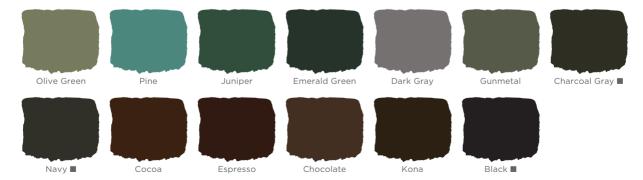

## SUPERIOR DURABILITY

Rust-Oleum® HOME is a revolutionary, 2-step floor coating system that allows you to easily update and transform outdated floors leaving an extremely durable finish that's built to last.





FORMULATED TO WITHSTAND LIFE'S TOUGHEST MOMENTS



## **CHOOSE YOUR BASE COAT**

Base Coat provides color and an extreme bond to any flooring material. Apply directly to the surface with no stripping, sanding or priming needed.



#### TINT TO DESIRED COLOR OR SELECT A PREMIX COLOR

#### WHITE/TINT BASE Pearl Gray ■ Coastal Fog Smoke Vanilla Milkshake Cake Batter Oyster Shell Sandstone Windsor Gray Greige ■ Icy Gray Gray Owl Haven Gray Aged Gray ■ French Gray Seattle Mist Ultra White\* ■ Seafoam River Mist Steam Gray \*No tinting required Premix colors

#### **DEEP TINT BASE**





## **CHOOSE YOUR TOP COAT**

Clear Top Coat provides protection and desired sheen in a single coat. Walk on in one day.

Available in Matte or Semi-Gloss sheens



## TRANSFORM YOUR SPACE

Rust-Oleum® HOME is offered in a wide variety of sizes for your small and large projects!



Quarts cover up to 100 sq. ft.



Gallons cover up to 400 sq. ft.



Quart Kits cover up to 100 sq. ft. (Includes cleaner, base & top coat)





Create a customized design with color combinations and stencil designs!

# TRANSFORMING YOUR OUTDATED INTERIOR FLOORS HAS NEVER BEEN EASIER!

EASY 2-STEP SYSTEM SUPERIOR ADHESION TO TOUGH SURFACES

MAXIMUM SCRATCH & STAIN RESISTANCE

WALK ON IN

#### SIMPLE & QUICK DO-IT-YOURSELF APPLICATION



# UPDATE YOUR LAUNDRY ROOM, BASEMENT, KITCHEN, BATHROOM & MORE