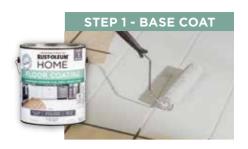

## **CHOOSE YOUR BASE COAT**

Base Coat provides color and an extreme bond to any flooring material. Apply directly to the surface with no stripping, sanding or priming needed.