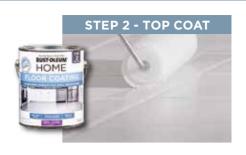

## **CHOOSE YOUR TOP COAT**

Clear Top Coat provides protection and desired sheen in a single coat. Walk on in one day.

Available in Matte or Semi-Gloss sheens