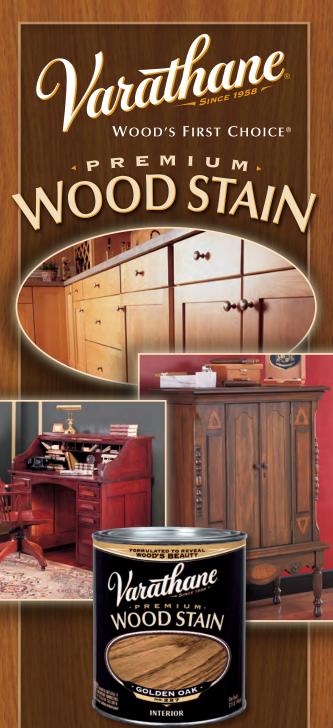

FORMULATED TO REVEAL WOOD'S BEAUTY™

## Richly Enhances the Wood Grain

Varathane's Premium Formula utilizes a proprietary

## **ULTRA-CLEAR Soya Oil Base**

for deep penetration and truer, cleaner colors

## Easy to Use

Varathane makes staining easy by utilizing anti-settling ingredients and

#### **PREMIUM Translucent Pigments**

to provide excellent color control and even color application

## RESULTS GUARANTEED