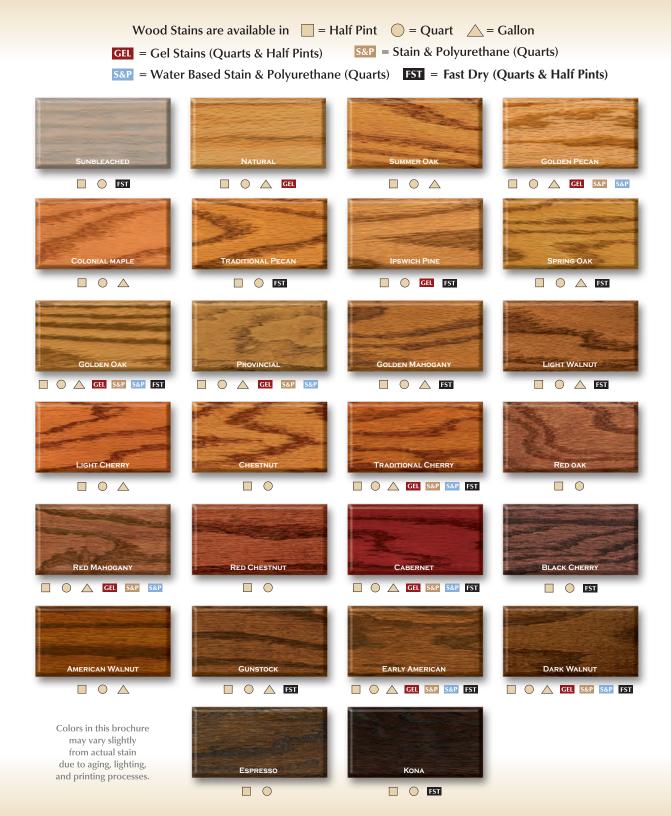

FORMULATED TO REVEAL WOOD'S BEAUTY™





## Richly Enhances the Wood Grain









Varathane's Premium Formula utilizes a proprietary

## **ULTRA-CLEAR Soya Oil Base**

for deep penetration and truer, cleaner colors

## Easy to Use

Varathane makes staining easy by utilizing anti-settling ingredients and

#### **PREMIUM Translucent Pigments**

to provide excellent color control and even color application



## RESULTS GUARANTEED

## PREMIUM FAST DRY WOOD STAIN

## **Varathane Fast Dry Wood Stains**

are premium, high performance stains enhanced with nano pigments and soy oil for exceptional color clarity. This innovative formula creates rich, one coat coverage and a one hour dry time.



- GREAT FOR FURNITURE,
  TRIM. FLOORS AND MORE
  - EXCEPTIONAL COVERAGE,
     275 SQ FT PER QUART





# SPECIAL APPLICATIONS

## **GEL STAIN**

Thicker consistency prevents drips & runs. Ideal for vertical surfaces.



Can be used on non-wood surfaces such as fiberglass & steel doors to create the natural look of wood.

## ONE STEP STAIN & POLYURETHANE

Stain & Polyurethane combined into an easy, one step application to save time.



Semi-gloss polyurethane adds smooth, protective finish.

Does not leave brush marks.

# WATER BASED, ONE STEP STAIN & POLYURETHANE

The ultimate in convenience, this revolutionary new Water Based product



combines Stain & Polyurethane into one step to save time.

Low odor and soap & water clean-up.

## **CARE & REPAIR**

## **FILL STICKS**

Quick and simple way to fill nail holes, repair scratches, and hide minor imperfections in wood.



## TOUCH-UP MARKE