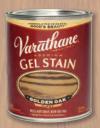

## **GEL STAIN**

Thicker consistency prevents drips & runs. Ideal for vertical surfaces.

Can be used on non-wood surfaces such as fiberglass & steel doors to create the natural look of wood.