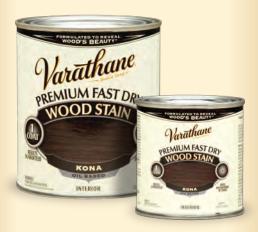

## PREMIUM FAST DRY WOOD STAIN

## **Varathane Fast Dry Wood Stains**

are premium, high performance stains enhanced with nano pigments and soy oil for exceptional color clarity. This innovative formula creates rich, one coat coverage and a one hour dry time.

- GREAT FOR FURNITURE,
  TRIM. FLOORS AND MORE
  - EXCEPTIONAL COVERAGE,
     275 SQ FT PER QUART