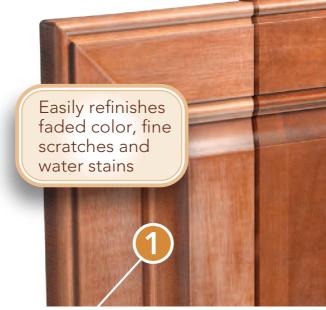

- Apply Wood Cleaner with a cleaning sponge and wipe down to remove dirt and grease
- Clean and prepare the surface with No Stripping and No Sanding

#### Quick and simple application

- 3 easy steps
- 1 Clean 2 Enhance 3 Protect
- Refresh and renew your cabinets in days
  at a fraction of the cost
- No remodeling or messy demolition

ge that best matches