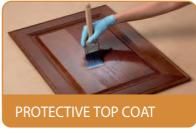

Enhancer and free cloth water cleanup

- Apply two coats using long, smooth strokes
- Durable finish provides superior stain and scratch resistance
- Crystal clear, non-yellowing, low odor, satin finish