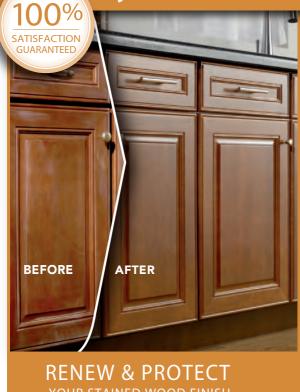

# **RUST-OLEUM®** Cabinet Transformations<sup>1</sup>

**Wood Refinishing** System

YOUR STAINED WOOD FINISH

REJUVENATES THE ORIGINAL **BEAUTY OF WOOD** 

No Stripping • No Sanding • Low Odor

# Easily renew worn and faded color and protect with a tough, durable finish

- Rejuvenates the original beauty and finish of your stained wood cabinetry
- Durable top coat provides a long-lasting finish
- Ideal for cabinets, vanities, interior doors, moldings and furniture