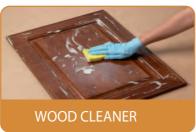

- Apply Wood Cleaner with a cleaning sponge and wipe down to remove dirt and grease
- Clean and prepare the surface with No Stripping and No Sanding

#### Quick and simple application

- 3 easy steps
- 1 Clean 2 Enhance 3 Protect
- Refresh and renew your cabinets in days
  at a fraction of the cost
- No remodeling or messy demolition

ge that best matches