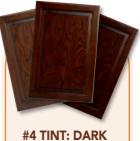

#### TINT TO THE COLOR RANGE THAT BEST MATCHES YOUR CABINETS!

Important - Color Enhancer must be tinted at paint counter

#### **WORKS WITH ALL WOOD TYPES**

Stain colors listed below may be used as a general guide to compare your current cabinetry

- · White Wash
- · Antique White

- Golden Oak
- · Honey Maple
- Natural

- Chestnut
- · Early American
- Provincial

- Dark Walnut
- Espresso
- Ebony

- Red Chestnut
- Light Cherry
- Colonial Maple

- Cabernet
- Dark Cherry
- Red Mahogany