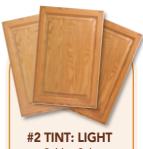

#### TINT TO THE COLOR RANGE THAT BEST MATCHES YOUR CABINETS!

Important - Color Enhancer must be tinted at paint counter

#### **WORKS WITH ALL WOOD TYPES**

Stain colors listed below may be used as a general guide to compare your current cabinetry

- · White Wash
- · Antique White

- Golden Oak
- · Honey Maple
- Natural

- Chestnut
- · Early American
- Provincial