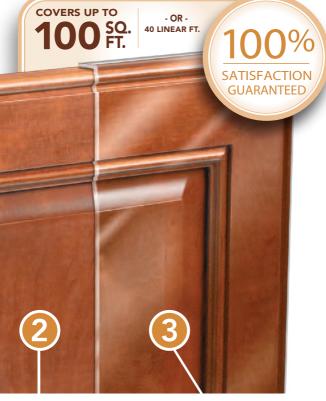

# Easily renew worn and faded color and protect with a tough, durable finish

- Rejuvenates the original beauty and finish of your stained wood cabinetry
- Durable top coat provides a long-lasting finish
- Ideal for cabinets, vanities, interior doors, moldings and furniture

#### **WORKS WITH ALL WOOD TYPES**

Stain colors listed below may be used as a general guide to compare your current cabinetry

- · White Wash
- · Antique White

- Golden Oak
- · Honey Maple
- Natural

- Chestnut
- · Early American
- Provincial