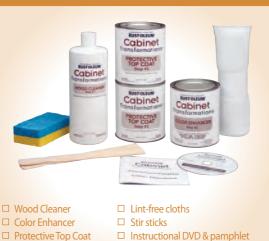

## COMPLETE REFINISHING KIT INCLUDES:

(English/Español)

**GUARANTEED DURABILITY** 

☐ Cleaning sponges

Compliment your **beautifully renewed cabinets** with this easy do-it-yourself countertop coating system.