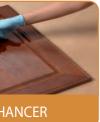

- Apply Wood Cleaner with a cleaning sponge and wipe down to remove dirt and grease
- Clean and prepare the surface with No Stripping and No Sanding

Enhancer and free cloth water cleanup

- Apply two coats using long, smooth strokes
- Durable finish provides superior stain and scratch resistance
- Crystal clear, non-yellowing, low odor, satin finish