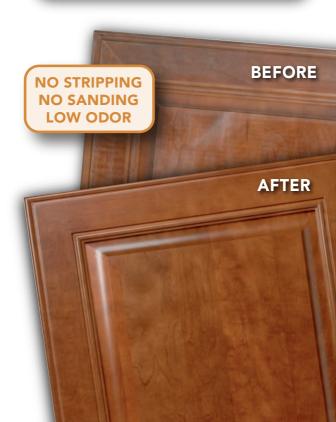

# **RUST-OLEUM®** Cabinet Transformations<sup>1</sup>

**Wood Refinishing** System

YOUR STAINED WOOD FINISH

REJUVENATES THE ORIGINAL **BEAUTY OF WOOD** 

No Stripping • No Sanding • Low Odor

# Easily renew worn and faded color and protect with a tough, durable finish

- Rejuvenates the original beauty and finish of your stained wood cabinetry
- Durable top coat provides a long-lasting finish
- Ideal for cabinets, vanities, interior doors, moldings and furniture