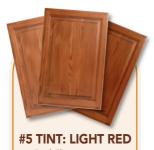

#### TINT TO THE COLOR RANGE THAT BEST MATCHES YOUR CABINETS!

Important - Color Enhancer must be tinted at paint counter

#### **WORKS WITH ALL WOOD TYPES**

Stain colors listed below may be used as a general guide to compare your current cabinetry

- · White Wash
- · Antique White

- Golden Oak
- · Honey Maple
- Natural

- Chestnut
- · Early American
- Provincial

- Dark Walnut
- Espresso
- Ebony

- Red Chestnut
- Light Cherry
- Colonial Maple

- Cabernet
- Dark Cherry
- Red Mahogany