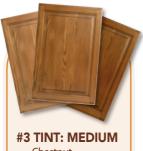

#### TINT TO THE COLOR RANGE THAT BEST MATCHES YOUR CABINETS!

Important - Color Enhancer must be tinted at paint counter

#### **WORKS WITH ALL WOOD TYPES**

Stain colors listed below may be used as a general guide to compare your current cabinetry

- · White Wash
- · Antique White

- Golden Oak
- · Honey Maple
- Natural

- Chestnut
- · Early American
- Provincial