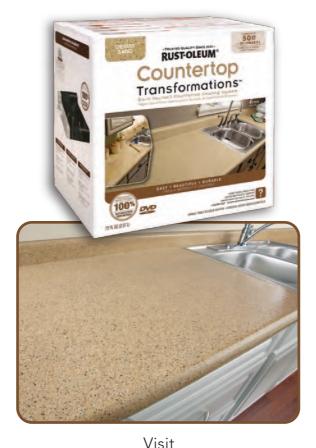

## COMPLETE REFINISHING KIT INCLUDES:

(English/Español)

**GUARANTEED DURABILITY** 

☐ Cleaning sponges

Compliment your **beautifully renewed cabinets** with this easy do-it-yourself countertop coating system.

#### **Rust-Oleum Countertop Transformations®**

is the simple, affordable and hassle-free way to transform your worn or damaged laminate countertops into beautiful, durable, new counter surfaces. This revolutionary coating system gives your countertops the permanent look of natural stone products. The results are stunningly beautiful, and we guarantee you'll love the long-lasting, premium quality finish.