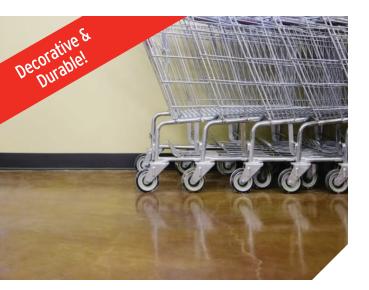

# MEDICI® DECORATIVE POLYUREA FLOOR COATING

Concrete Saver® Medici® Decorative Polyurea Floor Coating is a high gloss, UV stable polyurea floor coating for use in commercial and industrial environments. The innovative Medici Roller combines two different finish colors in a simultaneous roller application to obtain a one of a kind faux stain finish.

#### PRODUCT APPLICATION

Typical Applications: showrooms, restaurants, offices, hotels, lobbies, retail spaces and much more.

**Application:** 

**Substrates:** 